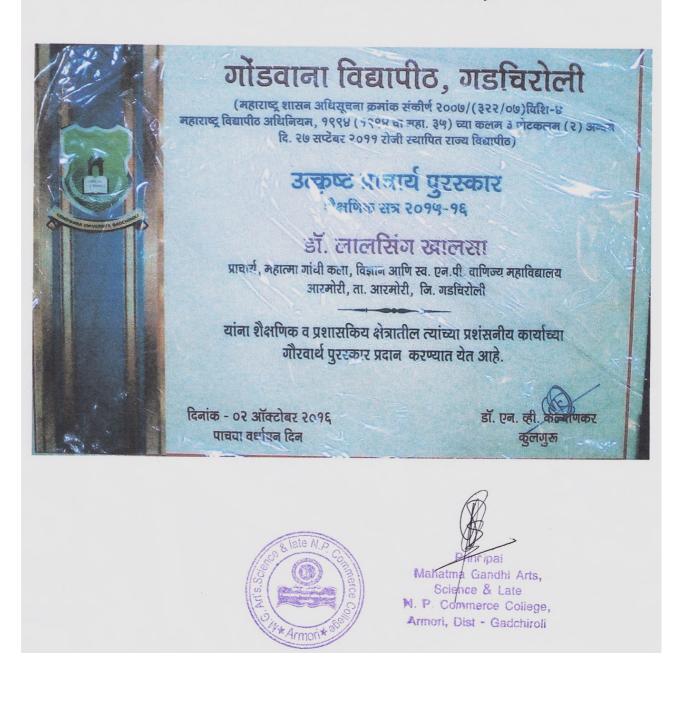

committee has selected the following dignitaries for the award.

**3)** Outstanding Principal Award : - Dr. Lalsingh Khalsa Principal, Mahatma Gandhi Arts, Science and Late Nasruddhinbhai Panjwani Commerce College, Armori, Tal. Armori, Dist. Gadchiroli

**11) Outstanding Girl Student Award (Affiliated Colleges)** :- Miss. Gita Rajeshwar Watgure, Mahatma Gandhi Arts, Science and Late Nasruddhinbhai Panjwani Commerce College, Armori, Tal. Armori, Dist. Gadchiroli.

All the concerns are requested to remain present on 02/10/2016 at 1.30 p.m. in the University to accept the award.

(Dr. S.M. Rokade) Registrar (s) Gondwana University, Gadchiroli Mahatma Gandhi Arts, Science & Late N P. Commerce College, Armori, Dist - Gadchiroli

# Best Principal Award Given by Gondwana University, Gadchiroli



Best NSS Girl Student Award by Gondwana University, Gadchiroli



## University Level Best Magazine Award – Second Prize to Shabdashilp

ग्हेंडवाना विद्यापीठ, गडचिरोली विद्यार्थी कल्याण विभाग अंतर्गत KUDIEV गांडवाजा दिशाजीत, अहनिहोली आंतर्जन माह विद्यालयाखाठी २७१९ २७१६ या शेक्षणिक रामात आरोजिंग केलेल्या आंतरमहाविद्यालयीन वार्षिकांव, क्यूयेन म गांदी मान आएमारे? गा महाविद्यालयाच्या दाहर शिल्य या वार्षिकांकाच्य रिद्तीय पुरक्कार कामितवन प्रदान ऊरण्यात येत आहे. বাঁ. প্রীবান চন. বক্ট डॉ. शामदेव व्ही. कल्याणकर कुठन्द्रविव तथा संचाठक विद्यार्थी कल्याण <u>उत्तन्त</u>्र late N ipai Mahatma Gandhi Arts, Science & Late more N. P. Commerce College, Armori, Dist - Gadchiroli

## Certificate of Appreciation for Blood Donation Camp by District Government Hospital, Gadchiroli