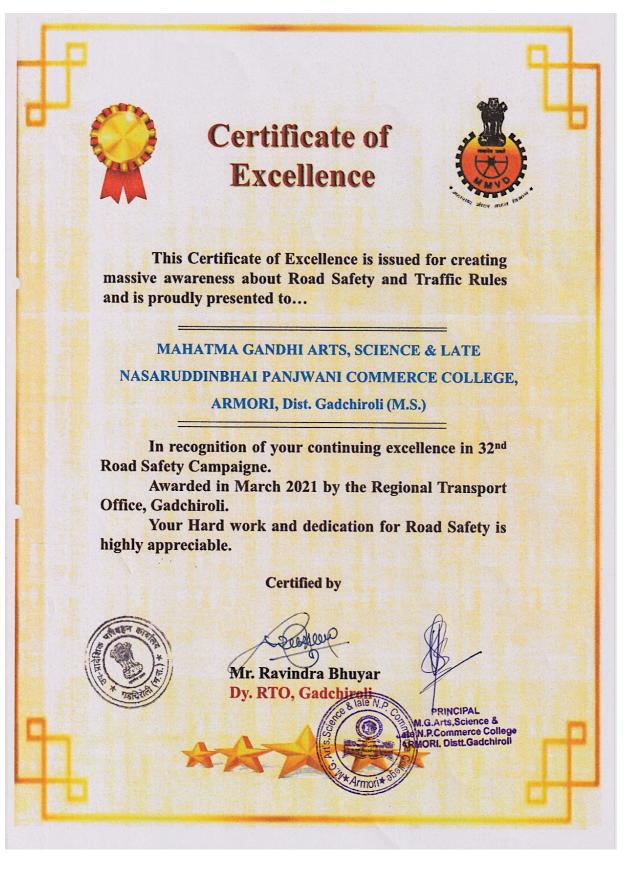

| Sr. | Award/Recognition                                                                         | Name of the Awarding government/                                                          | Page    |
|-----|-------------------------------------------------------------------------------------------|-------------------------------------------------------------------------------------------|---------|
| No. |                                                                                           | government recognized bodies                                                              | No.     |
| 1.  | List of Awards/Recognition                                                                | -                                                                                         | 2       |
| 2.  | State Level Best NSS Volunteer Award                                                      | Government of Maharashtra                                                                 | 3 - 6   |
| 3.  | NSS COVID Warrior - District Level<br>Award                                               | Government of Maharashtra                                                                 | 7 - 10  |
| 4.  | University Level Best NSS Volunteer<br>Award                                              | Gondwana University, Gadchiroli                                                           | 11 - 13 |
| 5.  | Certificate of Excellence - 32 <sup>nd</sup> Road<br>Safety Campaign                      | Regional Transport Office (RTO),<br>Gadchiroli                                            | 14      |
| 6.  | Best Cleanliness Drive (Swachh<br>Sarvekshan 2021)                                        | Nagar Parishad, Armori                                                                    | 15      |
| 7.  | State Level Best Magazine Award -<br>Special Prize to <i>Shabdashilpa</i>                 | Yashawantrao Chavhan Pratishthan,<br>Mumbai                                               | 16 -18  |
| 8.  | University Level Best Magazine Award<br>- Third Prize to <i>Shabdashilpa</i>              | Gondwana University, Gadchiroli                                                           | 19 - 21 |
| 9.  | Certificate of Excellence for creating<br>Legal Awareness                                 | Legal Services Authority, Gadchiroli                                                      | 22      |
| 10. | Certificate of Appreciation for Covid -<br>19 Relief Activities                           | Tehasil Office, Armori                                                                    | 23 - 24 |
| 11. | Certificate of Appreciation for Blood<br>Donation Camp                                    | District Government Hospital, Gadchiroli                                                  | 25      |
| 12. | University Level Best Magazine Award<br>- Consolation Prize to Shabdashilpa               | Gondwana University, Gadchiroli                                                           | 26 - 28 |
| 13. | Best College Award                                                                        | Gondwana University, Gadchiroli                                                           | 29 - 31 |
| 14. | Best Magazine ( <i>Vaarshikank</i> ) Award - 2 <sup>nd</sup> Prize to <i>Shabdashilpa</i> | Gondwana University, Gadchiroli                                                           | 32 - 34 |
| 15. | Certificate of Excellence for creating<br>Environmental Awareness                         | District Magistrate and Agriculture<br>Technology Management Agency<br>(ATMA), Gadchiroli | 35      |
| 16. | Best NSS College Unit Award                                                               | Gondwana University, Gadchiroli                                                           | 36 - 38 |
| 17. | Best NSS Programme Officer Award                                                          | Gondwana University, Gadchiroli                                                           | 39      |
| 18. | State Level NSS Programme Officer<br>Appreciation Award                                   | Government of Maharashtra                                                                 | 40 - 44 |
| 19. | Best Principal Award                                                                      | Gondwana University, Gadchiroli                                                           | 45 - 47 |
| 20. | University Level Best Girl Student<br>Award                                               | Gondwana University, Gadchiroli                                                           | 48      |
| 21. | University Level Best Magazine Award<br>- Second Prize to <i>Shabdashilpa</i>             | Gondwana University, Gadchiroli                                                           | 49      |
| 22. | Certificate of Appreciation for Blood<br>Donation Camp                                    | District Government Hospital, Gadchiroli                                                  | 50      |

## List of Awards/Recognition

| Name of the activity                                                                            | Name of the Award/ recognition<br>for Institution                                            | Name of the Awarding<br>government/ government<br>recognised bodies                       | Year of<br>award |
|-------------------------------------------------------------------------------------------------|----------------------------------------------------------------------------------------------|-------------------------------------------------------------------------------------------|------------------|
| Extension Activities - NSS                                                                      | State Level Best NSS Volunteer Award                                                         | Government of Maharashtra                                                                 | 2021             |
| COVID – 19 Activities                                                                           | NSS COVID Warrior - District Level<br>Award                                                  | Government of Maharashtra                                                                 | 2021             |
| Extension Activities - NSS                                                                      | University Level Best NSS Volunteer<br>Award                                                 | Gondwana University, Gadchiroli                                                           | 2021             |
| Massive Awareness about<br>Road Safety and Traffic<br>Rules                                     | Certificate of Excellence - 32 <sup>nd</sup> Road<br>Safety Campaign                         | Regional Transport Office (RTO),<br>Gadchiroli                                            | 2021             |
| Cleanliness Drive                                                                               | Best Cleanliness Drive (Swachh<br>Sarvekshan 2021)                                           | Nagar Parishad, Armori                                                                    | 2021             |
| Extension & Co-curricular<br>Activities                                                         | State Level Best Magazine Award -<br>Special Prize to <i>Shabdashilpa</i>                    | Yashawantrao Chavhan<br>Pratishthan, Mumbai                                               | 2021             |
| Extension & Co-curricular<br>Activities                                                         | University Level Best Magazine Award -<br>Third Prize to <i>Shabdashilpa</i>                 | Gondwana University, Gadchiroli                                                           | 2021             |
| Legal Awareness through<br>Extension Activities                                                 | Certificate of Excellence for creating<br>Legal Awareness                                    | Legal Services Authority,<br>Gadchiroli                                                   | 2021             |
| Covid - 19 related<br>extension activities -<br>Distribution of Mask,<br>Daily need goods, etc. | Certificate of Appreciation for Covid -19<br>Relief Activities                               | Tehsil Office, Armori                                                                     | 2020             |
| Blood Donation Camp                                                                             | Certificate of Appreciation for Blood<br>Donation Camp                                       | District Government Hospital,<br>Gadchiroli                                               | 2020             |
| Extension & Co-curricular<br>Activities                                                         | University Level Best Magazine Award -<br>Consolation Prize to Shabdashilpa                  | Gondwana University, Gadchiroli                                                           | 2019             |
| Extension & Co-curricular<br>Activities                                                         | Best College Award                                                                           | Gondwana University, Gadchiroli                                                           | 2018             |
| Extension & Co-curricular<br>Activities                                                         | Best Magazine ( <i>Vaarshikank</i> ) Award -<br>2 <sup>nd</sup> Prize to <i>Shabdashilpa</i> | Gondwana University, Gadchiroli                                                           | 2018             |
| Environmental Awareness                                                                         | Certificate of Excellence for creating<br>Environmental Awareness                            | District Magistrate and Agriculture<br>Technology Management Agency<br>(ATMA), Gadchiroli | 2018             |
| NSS Extension Activities                                                                        | Best NSS College Unit Award                                                                  | Gondwana University, Gadchiroli                                                           | 2017             |
| NSS Extension Activities                                                                        | Best NSS Programme Officer Award                                                             | Gondwana University, Gadchiroli                                                           | 2017             |
| NSS Extension Activities                                                                        | State Level NSS Programme Officer -<br>Appreciation Award                                    | Government of Maharashtra                                                                 | 2017             |
| Extension & Co-curricular<br>Activities                                                         | Best Principal Award                                                                         | Gondwana University, Gadchiroli                                                           | 2016             |
| Extension & Co-curricular<br>Activities                                                         | University Level Best Girl Student<br>Award                                                  | Gondwana University, Gadchiroli                                                           | 2016             |
| Extension & Co-curricular<br>Activities                                                         | University Level Best Magazine Award -<br>Second Prize to <i>Shabdashilpa</i>                | Gondwana University, Gadchiroli                                                           | 2016             |
| Blood Donation Camp                                                                             | Certificate of Appreciation for Blood<br>Donation Camp                                       | District Government Hospital,<br>Gadchiroli                                               | 2016             |