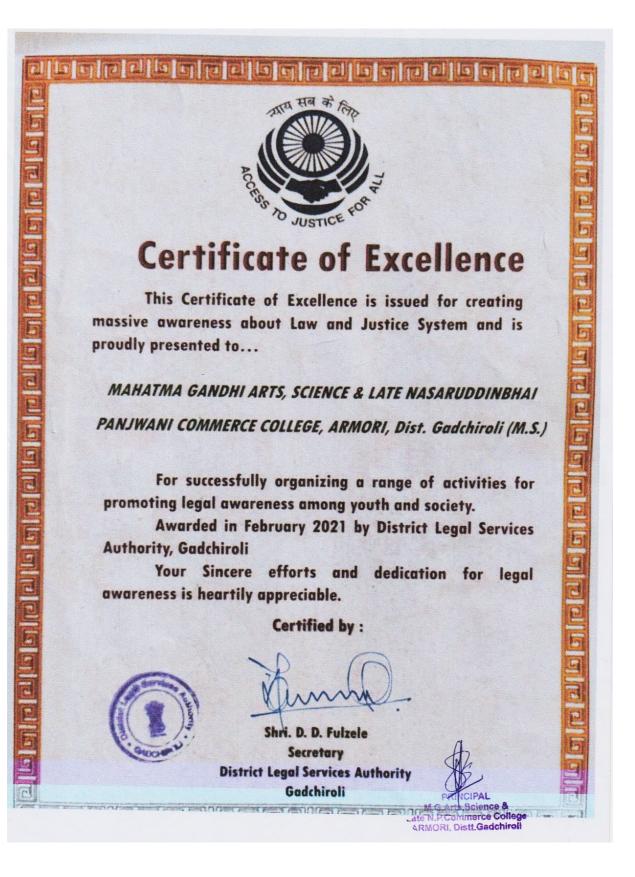

| Sr. | Award/Recognition                                                                         | Name of the Awarding government/                                                          | Page    |
|-----|-------------------------------------------------------------------------------------------|-------------------------------------------------------------------------------------------|---------|
| No. |                                                                                           | government recognized bodies                                                              | No.     |
| 1.  | List of Awards/Recognition                                                                | -                                                                                         | 2       |
| 2.  | State Level Best NSS Volunteer Award                                                      | Government of Maharashtra                                                                 | 3 - 6   |
| 3.  | NSS COVID Warrior - District Level<br>Award                                               | Government of Maharashtra                                                                 | 7 - 10  |
| 4.  | University Level Best NSS Volunteer<br>Award                                              | Gondwana University, Gadchiroli                                                           | 11 - 13 |
| 5.  | Certificate of Excellence - 32 <sup>nd</sup> Road<br>Safety Campaign                      | Regional Transport Office (RTO),<br>Gadchiroli                                            | 14      |
| 6.  | Best Cleanliness Drive (Swachh<br>Sarvekshan 2021)                                        | Nagar Parishad, Armori                                                                    | 15      |
| 7.  | State Level Best Magazine Award -<br>Special Prize to <i>Shabdashilpa</i>                 | Yashawantrao Chavhan Pratishthan,<br>Mumbai                                               | 16 -18  |
| 8.  | University Level Best Magazine Award<br>- Third Prize to <i>Shabdashilpa</i>              | Gondwana University, Gadchiroli                                                           | 19 - 21 |
| 9.  | Certificate of Excellence for creating<br>Legal Awareness                                 | Legal Services Authority, Gadchiroli                                                      | 22      |
| 10. | Certificate of Appreciation for Covid -<br>19 Relief Activities                           | Tehasil Office, Armori                                                                    | 23 - 24 |
| 11. | Certificate of Appreciation for Blood<br>Donation Camp                                    | District Government Hospital, Gadchiroli                                                  | 25      |
| 12. | University Level Best Magazine Award<br>- Consolation Prize to Shabdashilpa               | Gondwana University, Gadchiroli                                                           | 26 - 28 |
| 13. | Best College Award                                                                        | Gondwana University, Gadchiroli                                                           | 29 - 31 |
| 14. | Best Magazine ( <i>Vaarshikank</i> ) Award - 2 <sup>nd</sup> Prize to <i>Shabdashilpa</i> | Gondwana University, Gadchiroli                                                           | 32 - 34 |
| 15. | Certificate of Excellence for creating<br>Environmental Awareness                         | District Magistrate and Agriculture<br>Technology Management Agency<br>(ATMA), Gadchiroli | 35      |
| 16. | Best NSS College Unit Award                                                               | Gondwana University, Gadchiroli                                                           | 36 - 38 |
| 17. | Best NSS Programme Officer Award                                                          | Gondwana University, Gadchiroli                                                           | 39      |
| 18. | State Level NSS Programme Officer<br>Appreciation Award                                   | Government of Maharashtra                                                                 | 40 - 44 |
| 19. | Best Principal Award                                                                      | Gondwana University, Gadchiroli                                                           | 45 - 47 |
| 20. | University Level Best Girl Student<br>Award                                               | Gondwana University, Gadchiroli                                                           | 48      |
| 21. | University Level Best Magazine Award<br>- Second Prize to <i>Shabdashilpa</i>             | Gondwana University, Gadchiroli                                                           | 49      |
| 22. | Certificate of Appreciation for Blood<br>Donation Camp                                    | District Government Hospital, Gadchiroli                                                  | 50      |

## List of Awards/Recognition

| Name of the activity                                                                            | Name of the Award/ recognition<br>for Institution                                            | Name of the Awarding<br>government/ government<br>recognised bodies                       | Year of<br>award |
|-------------------------------------------------------------------------------------------------|----------------------------------------------------------------------------------------------|-------------------------------------------------------------------------------------------|------------------|
| Extension Activities - NSS                                                                      | State Level Best NSS Volunteer Award                                                         | Government of Maharashtra                                                                 | 2021             |
| COVID – 19 Activities                                                                           | NSS COVID Warrior - District Level<br>Award                                                  | Government of Maharashtra                                                                 | 2021             |
| Extension Activities - NSS                                                                      | University Level Best NSS Volunteer<br>Award                                                 | Gondwana University, Gadchiroli                                                           | 2021             |
| Massive Awareness about<br>Road Safety and Traffic<br>Rules                                     | Certificate of Excellence - 32 <sup>nd</sup> Road<br>Safety Campaign                         | Regional Transport Office (RTO),<br>Gadchiroli                                            | 2021             |
| Cleanliness Drive                                                                               | Best Cleanliness Drive (Swachh<br>Sarvekshan 2021)                                           | Nagar Parishad, Armori                                                                    | 2021             |
| Extension & Co-curricular<br>Activities                                                         | State Level Best Magazine Award -<br>Special Prize to <i>Shabdashilpa</i>                    | Yashawantrao Chavhan<br>Pratishthan, Mumbai                                               | 2021             |
| Extension & Co-curricular<br>Activities                                                         | University Level Best Magazine Award -<br>Third Prize to <i>Shabdashilpa</i>                 | Gondwana University, Gadchiroli                                                           | 2021             |
| Legal Awareness through<br>Extension Activities                                                 | Certificate of Excellence for creating<br>Legal Awareness                                    | Legal Services Authority,<br>Gadchiroli                                                   | 2021             |
| Covid - 19 related<br>extension activities -<br>Distribution of Mask,<br>Daily need goods, etc. | Certificate of Appreciation for Covid -19<br>Relief Activities                               | Tehsil Office, Armori                                                                     | 2020             |
| Blood Donation Camp                                                                             | Certificate of Appreciation for Blood<br>Donation Camp                                       | District Government Hospital,<br>Gadchiroli                                               | 2020             |
| Extension & Co-curricular<br>Activities                                                         | University Level Best Magazine Award -<br>Consolation Prize to Shabdashilpa                  | Gondwana University, Gadchiroli                                                           | 2019             |
| Extension & Co-curricular<br>Activities                                                         | Best College Award                                                                           | Gondwana University, Gadchiroli                                                           | 2018             |
| Extension & Co-curricular<br>Activities                                                         | Best Magazine ( <i>Vaarshikank</i> ) Award -<br>2 <sup>nd</sup> Prize to <i>Shabdashilpa</i> | Gondwana University, Gadchiroli                                                           | 2018             |
| Environmental Awareness                                                                         | Certificate of Excellence for creating<br>Environmental Awareness                            | District Magistrate and Agriculture<br>Technology Management Agency<br>(ATMA), Gadchiroli | 2018             |
| NSS Extension Activities                                                                        | Best NSS College Unit Award                                                                  | Gondwana University, Gadchiroli                                                           | 2017             |
| NSS Extension Activities                                                                        | Best NSS Programme Officer Award                                                             | Gondwana University, Gadchiroli                                                           | 2017             |
| NSS Extension Activities                                                                        | State Level NSS Programme Officer -<br>Appreciation Award                                    | Government of Maharashtra                                                                 | 2017             |
| Extension & Co-curricular<br>Activities                                                         | Best Principal Award                                                                         | Gondwana University, Gadchiroli                                                           | 2016             |
| Extension & Co-curricular<br>Activities                                                         | University Level Best Girl Student<br>Award                                                  | Gondwana University, Gadchiroli                                                           | 2016             |
| Extension & Co-curricular<br>Activities                                                         | University Level Best Magazine Award -<br>Second Prize to <i>Shabdashilpa</i>                | Gondwana University, Gadchiroli                                                           | 2016             |
| Blood Donation Camp                                                                             | Certificate of Appreciation for Blood<br>Donation Camp                                       | District Government Hospital,<br>Gadchiroli                                               | 2016             |