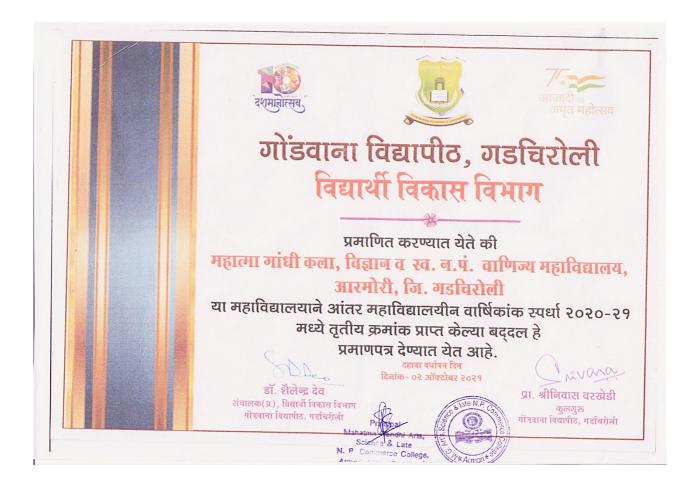

| Sr. | Award/Recognition                                                                         | Name of the Awarding government/                                                          | Page    |
|-----|-------------------------------------------------------------------------------------------|-------------------------------------------------------------------------------------------|---------|
| No. |                                                                                           | government recognized bodies                                                              | No.     |
| 1.  | List of Awards/Recognition                                                                | -                                                                                         | 2       |
| 2.  | State Level Best NSS Volunteer Award                                                      | Government of Maharashtra                                                                 | 3 - 6   |
| 3.  | NSS COVID Warrior - District Level<br>Award                                               | Government of Maharashtra                                                                 | 7 - 10  |
| 4.  | University Level Best NSS Volunteer<br>Award                                              | Gondwana University, Gadchiroli                                                           | 11 - 13 |
| 5.  | Certificate of Excellence - 32 <sup>nd</sup> Road<br>Safety Campaign                      | Regional Transport Office (RTO),<br>Gadchiroli                                            | 14      |
| 6.  | Best Cleanliness Drive (Swachh<br>Sarvekshan 2021)                                        | Nagar Parishad, Armori                                                                    | 15      |
| 7.  | State Level Best Magazine Award -<br>Special Prize to <i>Shabdashilpa</i>                 | Yashawantrao Chavhan Pratishthan,<br>Mumbai                                               | 16 -18  |
| 8.  | University Level Best Magazine Award<br>- Third Prize to <i>Shabdashilpa</i>              | Gondwana University, Gadchiroli                                                           | 19 - 21 |
| 9.  | Certificate of Excellence for creating<br>Legal Awareness                                 | Legal Services Authority, Gadchiroli                                                      | 22      |
| 10. | Certificate of Appreciation for Covid -<br>19 Relief Activities                           | Tehasil Office, Armori                                                                    | 23 - 24 |
| 11. | Certificate of Appreciation for Blood<br>Donation Camp                                    | District Government Hospital, Gadchiroli                                                  | 25      |
| 12. | University Level Best Magazine Award<br>- Consolation Prize to Shabdashilpa               | Gondwana University, Gadchiroli                                                           | 26 - 28 |
| 13. | Best College Award                                                                        | Gondwana University, Gadchiroli                                                           | 29 - 31 |
| 14. | Best Magazine ( <i>Vaarshikank</i> ) Award - 2 <sup>nd</sup> Prize to <i>Shabdashilpa</i> | Gondwana University, Gadchiroli                                                           | 32 - 34 |
| 15. | Certificate of Excellence for creating<br>Environmental Awareness                         | District Magistrate and Agriculture<br>Technology Management Agency<br>(ATMA), Gadchiroli | 35      |
| 16. | Best NSS College Unit Award                                                               | Gondwana University, Gadchiroli                                                           | 36 - 38 |
| 17. | Best NSS Programme Officer Award                                                          | Gondwana University, Gadchiroli                                                           | 39      |
| 18. | State Level NSS Programme Officer<br>Appreciation Award                                   | Government of Maharashtra                                                                 | 40 - 44 |
| 19. | Best Principal Award                                                                      | Gondwana University, Gadchiroli                                                           | 45 - 47 |
| 20. | University Level Best Girl Student<br>Award                                               | Gondwana University, Gadchiroli                                                           | 48      |
| 21. | University Level Best Magazine Award<br>- Second Prize to <i>Shabdashilpa</i>             | Gondwana University, Gadchiroli                                                           | 49      |
| 22. | Certificate of Appreciation for Blood<br>Donation Camp                                    | District Government Hospital, Gadchiroli                                                  | 50      |

## List of Awards/Recognition

| Name of the activity                                                                            | Name of the Award/ recognition<br>for Institution                                            | Name of the Awarding<br>government/ government<br>recognised bodies                       | Year of<br>award |
|-------------------------------------------------------------------------------------------------|----------------------------------------------------------------------------------------------|-------------------------------------------------------------------------------------------|------------------|
| Extension Activities - NSS                                                                      | State Level Best NSS Volunteer Award                                                         | Government of Maharashtra                                                                 | 2021             |
| COVID – 19 Activities                                                                           | NSS COVID Warrior - District Level<br>Award                                                  | Government of Maharashtra                                                                 | 2021             |
| Extension Activities - NSS                                                                      | University Level Best NSS Volunteer<br>Award                                                 | Gondwana University, Gadchiroli                                                           | 2021             |
| Massive Awareness about<br>Road Safety and Traffic<br>Rules                                     | Certificate of Excellence - 32 <sup>nd</sup> Road<br>Safety Campaign                         | Regional Transport Office (RTO),<br>Gadchiroli                                            | 2021             |
| Cleanliness Drive                                                                               | Best Cleanliness Drive (Swachh<br>Sarvekshan 2021)                                           | Nagar Parishad, Armori                                                                    | 2021             |
| Extension & Co-curricular<br>Activities                                                         | State Level Best Magazine Award -<br>Special Prize to <i>Shabdashilpa</i>                    | Yashawantrao Chavhan<br>Pratishthan, Mumbai                                               | 2021             |
| Extension & Co-curricular<br>Activities                                                         | University Level Best Magazine Award -<br>Third Prize to <i>Shabdashilpa</i>                 | Gondwana University, Gadchiroli                                                           | 2021             |
| Legal Awareness through<br>Extension Activities                                                 | Certificate of Excellence for creating<br>Legal Awareness                                    | Legal Services Authority,<br>Gadchiroli                                                   | 2021             |
| Covid - 19 related<br>extension activities -<br>Distribution of Mask,<br>Daily need goods, etc. | Certificate of Appreciation for Covid -19<br>Relief Activities                               | Tehsil Office, Armori                                                                     | 2020             |
| Blood Donation Camp                                                                             | Certificate of Appreciation for Blood<br>Donation Camp                                       | District Government Hospital,<br>Gadchiroli                                               | 2020             |
| Extension & Co-curricular<br>Activities                                                         | University Level Best Magazine Award -<br>Consolation Prize to Shabdashilpa                  | Gondwana University, Gadchiroli                                                           | 2019             |
| Extension & Co-curricular<br>Activities                                                         | Best College Award                                                                           | Gondwana University, Gadchiroli                                                           | 2018             |
| Extension & Co-curricular<br>Activities                                                         | Best Magazine ( <i>Vaarshikank</i> ) Award -<br>2 <sup>nd</sup> Prize to <i>Shabdashilpa</i> | Gondwana University, Gadchiroli                                                           | 2018             |
| Environmental Awareness                                                                         | Certificate of Excellence for creating<br>Environmental Awareness                            | District Magistrate and Agriculture<br>Technology Management Agency<br>(ATMA), Gadchiroli | 2018             |
| NSS Extension Activities                                                                        | Best NSS College Unit Award                                                                  | Gondwana University, Gadchiroli                                                           | 2017             |
| NSS Extension Activities                                                                        | Best NSS Programme Officer Award                                                             | Gondwana University, Gadchiroli                                                           | 2017             |
| NSS Extension Activities                                                                        | State Level NSS Programme Officer -<br>Appreciation Award                                    | Government of Maharashtra                                                                 | 2017             |
| Extension & Co-curricular<br>Activities                                                         | Best Principal Award                                                                         | Gondwana University, Gadchiroli                                                           | 2016             |
| Extension & Co-curricular<br>Activities                                                         | University Level Best Girl Student<br>Award                                                  | Gondwana University, Gadchiroli                                                           | 2016             |
| Extension & Co-curricular<br>Activities                                                         | University Level Best Magazine Award -<br>Second Prize to <i>Shabdashilpa</i>                | Gondwana University, Gadchiroli                                                           | 2016             |
| Blood Donation Camp                                                                             | Certificate of Appreciation for Blood<br>Donation Camp                                       | District Government Hospital,<br>Gadchiroli                                               | 2016             |