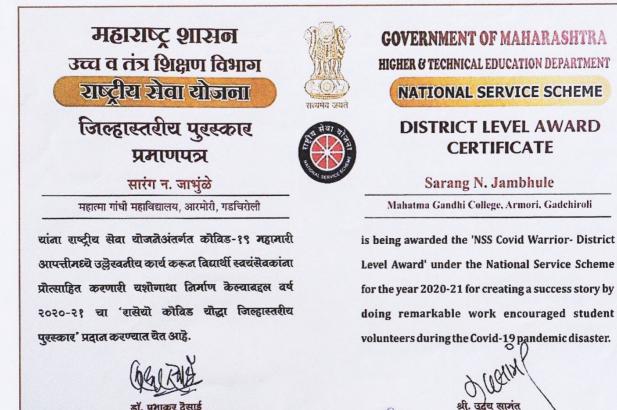

#### NSS COVID Warrior - District Level Award by Government of Maharashtra

महाराष्ट्र शासन

राष्ट्रीय सेवा योजना (मंत्रालय कक्ष), उच्च व तंत्र शिक्षण विमाग, एल्फिन्स्टन तंत्र विद्यालय परिसर, ३, महापालिका मार्ग, घोवी तलाव, मुंबई- ४०० ००१. Email- nssmantralaya@gmail.com दूरघ्यनी क्र. ०२२- २२६७९५६५

क्र.- रासेयो-२०२१/प्र.क्र.७४/साझि-७ प्रति. मा.कुलगुरू गोंडवाना विद्यापीठ, गडचिरोली

दिनांक- २७.०८.२०२१

विषय- "रासेयो कोविड योद्धा जिल्हास्तरीय पुरस्कार" कोविड-१९ संसर्गजन्य महामारीच्या काळात रासेयो स्वयंसेवकांनी केलेल्या उल्लेखनीय कार्याचा गौरय करण्याबावत.

मा. महोदय,

कोविड-१९ संसर्गजन्य महामारीची परिस्थिती मागील संपूर्ण वर्षात राज्याच्या विविध भागात आहे. अञा परिस्थितीत रासेयोच्या स्वयंसेवकांकडून विविध पातळ्यांवर (शहर, जिल्हा, गाव, तालुका) विविध मदतकार्य करण्यात आले आहे. अशा केलेल्या उल्लेखनीय कार्याचा गौरव करण्याकरिता, राज्यातील प्रत्येक जिल्हानिहाय एका स्वयंसेवकाची निवड करून, मा. मंत्री (उच्च व तंत्र शिक्षण), महाराष्ट्र राज्य यांच्या हस्ते जिल्हास्तरावरील पुरस्कार देण्याकरिताची संकल्पना व तसे निर्देश प्राप्त झाले. तदनुषंगाने विद्यापीठाने आपल्या स्तरावर प्राप्त झालेल्या विद्यार्थ्यांच्या प्रस्तावाची जिल्हायार छाननी करून, प्रत्येक जिल्ह्यातून एका विद्यार्थ्यांचे नामनिर्देशन राज्य शासनाकडे पाठविले आहे. त्यानुसार प्रत्येक जिल्ह्यातील एका रासेयो स्वयंसेवकाची निवड "रासेयो कोविड योद्धा जिल्हास्तरीय पुरस्कार" यासाठी करण्यात आली आहे. पुरस्कार्थीची जिल्हानिहाय यादी सोवत जोडली आहे.

मा. मंत्री (उच्च व तंत्र शिक्षण), महाराष्ट्र राज्य हे शनिवार दि. २८ ऑगस्ट, २०२१ रोजी नागपूर जिल्ह्याच्या दौऱ्याकरिता येणार असून, रासेयो कोविड योद्धा जिल्हास्तरीय पुरस्काराची निवड झालेल्या विद्यार्थ्यांना गौरवान्चीत करणार आहेत. सदर पुरस्कार वितरण कार्यक्रमाचे आयोजन दि. २८ ऑगस्ट, २०२१ रोजी दुपारी ०३:३० वाजता वसंतराव नाईक शासकीय कला व समाज विज्ञान संस्था, नागपूर येथे करण्याचे निर्देशित केले आहे. सबब पुरस्कार वितरण कार्यक्रमासाठी संबंधित महाविद्यालयाचे प्राचार्य, कार्यक्रम समन्वयक, जिल्हा समन्वयक, कार्यक्रम अधिकारी व पुरस्कार्थी रासेयो स्वयंसेवक यांना उपस्थित राहण्याबाबत सूचना देण्यात याव्या, ही विनंती.