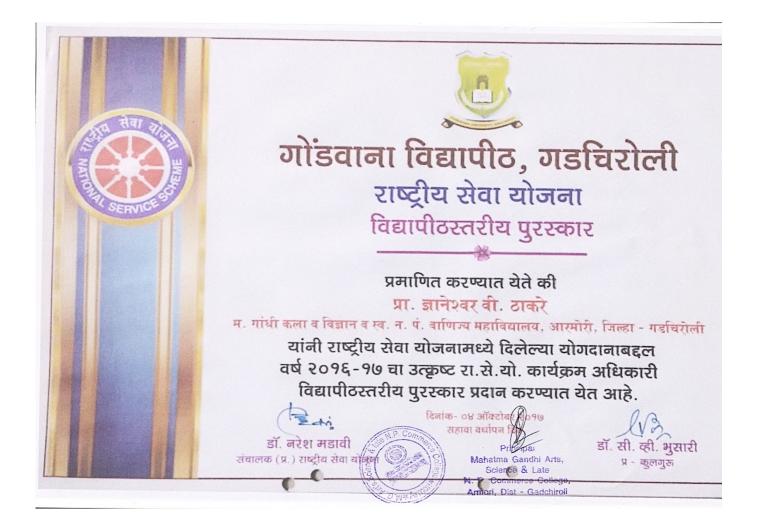

#### (३) सर्वोत्कृष्ट कार्यक्रम अधिकारी पुरस्कार (स्मृतिचिन्ह व रु. ५,०००/- प्रत्येकी)

| अ.क्र. | कार्यक्रम अधिका-यांचे नाव | महाविद्यालय/विद्यापीठ                                   |
|--------|---------------------------|---------------------------------------------------------|
| 9      | सुशील राम शिंदे           | ठाकूर विज्ञान व वाणिज्य महाविद्यालय, कांदिवली, मुंबई    |
|        |                           | (मुंबई विद्यापीठ, मुंबई)                                |
| 2      | डॉ. विलास वसंतराव कर्डिले | अनेकांत एज्युकेशन सोसायटीचे, तुळजाराम चतुरचंद कला,      |
|        |                           | विज्ञान व वाणिज्य महाविद्यालय, पुणे                     |
|        |                           | ( सावित्रीबाई फ़ुले पुणे विद्यापीठ,पुणे )               |
| 3      | गुरुदास दादाजी बल्की      | श्री शिवाजी कला, वाणिज्य व विज्ञान महाविद्यालय, राजुरा, |
|        |                           | चंद्रपूर                                                |
|        |                           | ( गोंडवाना विद्यापीठ, गडचिरोली )                        |
| 8      | डॉ. कल्याण धोंडीबा सावंत  | राजश्री शाहू महाविद्यालय, लातूर                         |
| 15 M   | J.C.                      | ( स्वामी रामानंद तीर्थ मराठवाडा विद्यापीठ, नांदेड)      |
| 13/10  |                           | 19/2 (2) (2)                                            |