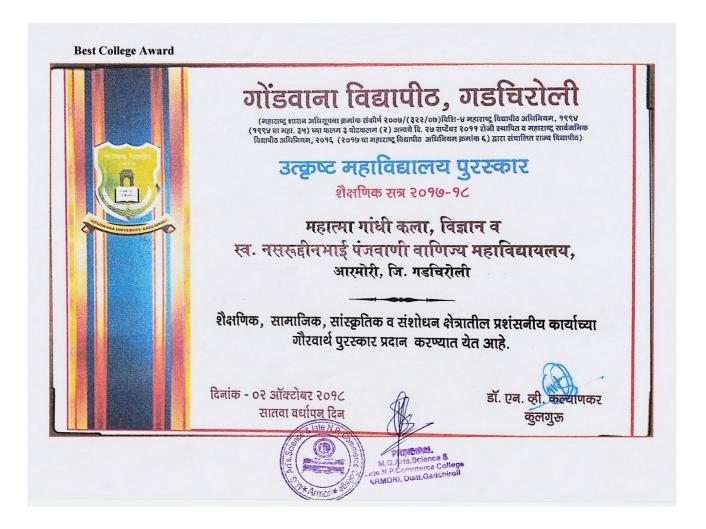

| Sr. | Award/Recognition                                                                         | Name of the Awarding government/                                                          | Page    |
|-----|-------------------------------------------------------------------------------------------|-------------------------------------------------------------------------------------------|---------|
| No. |                                                                                           | government recognized bodies                                                              | No.     |
| 1.  | List of Awards/Recognition                                                                | -                                                                                         | 2       |
| 2.  | State Level Best NSS Volunteer Award                                                      | Government of Maharashtra                                                                 | 3 - 6   |
| 3.  | NSS COVID Warrior - District Level<br>Award                                               | Government of Maharashtra                                                                 | 7 - 10  |
| 4.  | University Level Best NSS Volunteer<br>Award                                              | Gondwana University, Gadchiroli                                                           | 11 - 13 |
| 5.  | Certificate of Excellence - 32 <sup>nd</sup> Road<br>Safety Campaign                      | Regional Transport Office (RTO),<br>Gadchiroli                                            | 14      |
| 6.  | Best Cleanliness Drive (Swachh<br>Sarvekshan 2021)                                        | Nagar Parishad, Armori                                                                    | 15      |
| 7.  | State Level Best Magazine Award -<br>Special Prize to <i>Shabdashilpa</i>                 | Yashawantrao Chavhan Pratishthan,<br>Mumbai                                               | 16 -18  |
| 8.  | University Level Best Magazine Award<br>- Third Prize to <i>Shabdashilpa</i>              | Gondwana University, Gadchiroli                                                           | 19 - 21 |
| 9.  | Certificate of Excellence for creating<br>Legal Awareness                                 | Legal Services Authority, Gadchiroli                                                      | 22      |
| 10. | Certificate of Appreciation for Covid -<br>19 Relief Activities                           | Tehasil Office, Armori                                                                    | 23 - 24 |
| 11. | Certificate of Appreciation for Blood<br>Donation Camp                                    | District Government Hospital, Gadchiroli                                                  | 25      |
| 12. | University Level Best Magazine Award<br>- Consolation Prize to Shabdashilpa               | Gondwana University, Gadchiroli                                                           | 26 - 28 |
| 13. | Best College Award                                                                        | Gondwana University, Gadchiroli                                                           | 29 - 31 |
| 14. | Best Magazine ( <i>Vaarshikank</i> ) Award - 2 <sup>nd</sup> Prize to <i>Shabdashilpa</i> | Gondwana University, Gadchiroli                                                           | 32 - 34 |
| 15. | Certificate of Excellence for creating<br>Environmental Awareness                         | District Magistrate and Agriculture<br>Technology Management Agency<br>(ATMA), Gadchiroli | 35      |
| 16. | Best NSS College Unit Award                                                               | Gondwana University, Gadchiroli                                                           | 36 - 38 |
| 17. | Best NSS Programme Officer Award                                                          | Gondwana University, Gadchiroli                                                           | 39      |
| 18. | State Level NSS Programme Officer<br>Appreciation Award                                   | Government of Maharashtra                                                                 | 40 - 44 |
| 19. | Best Principal Award                                                                      | Gondwana University, Gadchiroli                                                           | 45 - 47 |
| 20. | University Level Best Girl Student<br>Award                                               | Gondwana University, Gadchiroli                                                           | 48      |
| 21. | University Level Best Magazine Award<br>- Second Prize to <i>Shabdashilpa</i>             | Gondwana University, Gadchiroli                                                           | 49      |
| 22. | Certificate of Appreciation for Blood<br>Donation Camp                                    | District Government Hospital, Gadchiroli                                                  | 50      |

## List of Awards/Recognition

| Name of the activity                                                                            | Name of the Award/ recognition<br>for Institution                                            | Name of the Awarding<br>government/ government<br>recognised bodies                       | Year of<br>award |
|-------------------------------------------------------------------------------------------------|----------------------------------------------------------------------------------------------|-------------------------------------------------------------------------------------------|------------------|
| Extension Activities - NSS                                                                      | State Level Best NSS Volunteer Award                                                         | Government of Maharashtra                                                                 | 2021             |
| COVID – 19 Activities                                                                           | NSS COVID Warrior - District Level<br>Award                                                  | Government of Maharashtra                                                                 | 2021             |
| Extension Activities - NSS                                                                      | University Level Best NSS Volunteer<br>Award                                                 | Gondwana University, Gadchiroli                                                           | 2021             |
| Massive Awareness about<br>Road Safety and Traffic<br>Rules                                     | Certificate of Excellence - 32 <sup>nd</sup> Road<br>Safety Campaign                         | Regional Transport Office (RTO),<br>Gadchiroli                                            | 2021             |
| Cleanliness Drive                                                                               | Best Cleanliness Drive (Swachh<br>Sarvekshan 2021)                                           | Nagar Parishad, Armori                                                                    | 2021             |
| Extension & Co-curricular<br>Activities                                                         | State Level Best Magazine Award -<br>Special Prize to <i>Shabdashilpa</i>                    | Yashawantrao Chavhan<br>Pratishthan, Mumbai                                               | 2021             |
| Extension & Co-curricular<br>Activities                                                         | University Level Best Magazine Award -<br>Third Prize to <i>Shabdashilpa</i>                 | Gondwana University, Gadchiroli                                                           | 2021             |
| Legal Awareness through<br>Extension Activities                                                 | Certificate of Excellence for creating<br>Legal Awareness                                    | Legal Services Authority,<br>Gadchiroli                                                   | 2021             |
| Covid - 19 related<br>extension activities -<br>Distribution of Mask,<br>Daily need goods, etc. | Certificate of Appreciation for Covid -19<br>Relief Activities                               | Tehsil Office, Armori                                                                     | 2020             |
| Blood Donation Camp                                                                             | Certificate of Appreciation for Blood<br>Donation Camp                                       | District Government Hospital,<br>Gadchiroli                                               | 2020             |
| Extension & Co-curricular<br>Activities                                                         | University Level Best Magazine Award -<br>Consolation Prize to Shabdashilpa                  | Gondwana University, Gadchiroli                                                           | 2019             |
| Extension & Co-curricular<br>Activities                                                         | Best College Award                                                                           | Gondwana University, Gadchiroli                                                           | 2018             |
| Extension & Co-curricular<br>Activities                                                         | Best Magazine ( <i>Vaarshikank</i> ) Award -<br>2 <sup>nd</sup> Prize to <i>Shabdashilpa</i> | Gondwana University, Gadchiroli                                                           | 2018             |
| Environmental Awareness                                                                         | Certificate of Excellence for creating<br>Environmental Awareness                            | District Magistrate and Agriculture<br>Technology Management Agency<br>(ATMA), Gadchiroli | 2018             |
| NSS Extension Activities                                                                        | Best NSS College Unit Award                                                                  | Gondwana University, Gadchiroli                                                           | 2017             |
| NSS Extension Activities                                                                        | Best NSS Programme Officer Award                                                             | Gondwana University, Gadchiroli                                                           | 2017             |
| NSS Extension Activities                                                                        | State Level NSS Programme Officer -<br>Appreciation Award                                    | Government of Maharashtra                                                                 | 2017             |
| Extension & Co-curricular<br>Activities                                                         | Best Principal Award                                                                         | Gondwana University, Gadchiroli                                                           | 2016             |
| Extension & Co-curricular<br>Activities                                                         | University Level Best Girl Student<br>Award                                                  | Gondwana University, Gadchiroli                                                           | 2016             |
| Extension & Co-curricular<br>Activities                                                         | University Level Best Magazine Award -<br>Second Prize to <i>Shabdashilpa</i>                | Gondwana University, Gadchiroli                                                           | 2016             |
| Blood Donation Camp                                                                             | Certificate of Appreciation for Blood<br>Donation Camp                                       | District Government Hospital,<br>Gadchiroli                                               | 2016             |