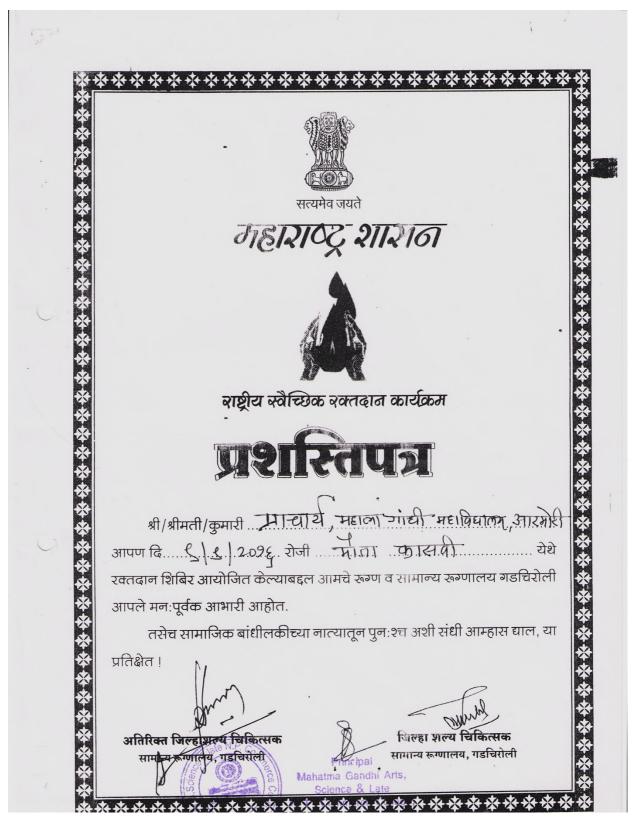

na University, Gadchiroli



Best NSS Girl Student Award by Gondwana University, Gadchiroli



## University Level Best Magazine Award – Second Prize to Shabdashilp

ग्हेंडवाना विद्यापीठ, गडचिरोली विद्यार्थी कल्याण विभाग अंतर्गत KUDIEV गांडवाजा दिशाजीत, अहनिहोली आंतर्जन माह विद्यालयाखाठी २७१९ २७१६ या शेक्षणिक रामात आरोजिंग केलेल्या आंतरमहाविद्यालयीन वार्षिकांव, क्यूयेन म गांदी मान आएमारे? गा महाविद्यालयाच्या दाहर शिल्य या वार्षिकांकाच्य रिद्तीय पुरक्कार कामितवन प्रदान ऊरण्यात येत आहे. বাঁ. প্রীবান চন. বক্ট डॉ. शामदेव व्ही. कल्याणकर कुठन्द्रविव तथा संचाठक विद्यार्थी कल्याण <u>उत्तन्त</u>्र late N ipai Mahatma Gandhi Arts, Science & Late more N. P. Commerce College, Armori, Dist - Gadchiroli

## Certificate of Appreciation for Blood Donation Camp by District Government Hospital, Gadchiroli