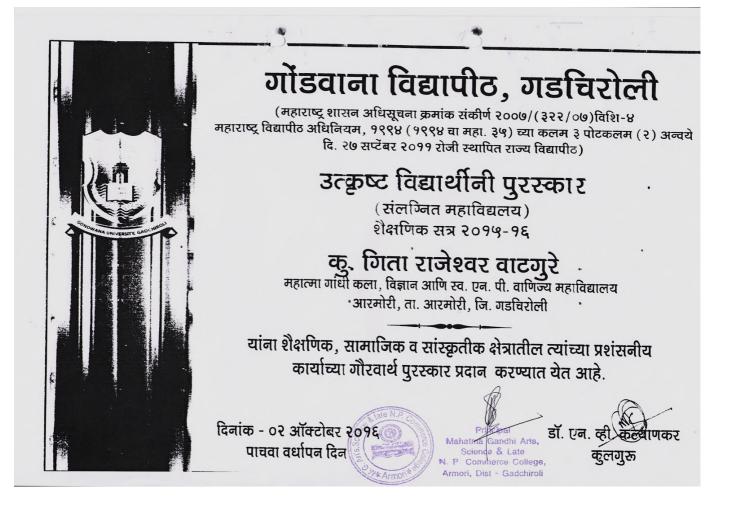

**3)** Outstanding Principal Award : - Dr. Lalsingh Khalsa Principal, Mahatma Gandhi Arts, Science and Late Nasruddhinbhai Panjwani Commerce College, Armori, Tal. Armori, Dist. Gadchiroli

**11) Outstanding Girl Student Award (Affiliated Colleges)** :- Miss. Gita Rajeshwar Watgure, Mahatma Gandhi Arts, Science and Late Nasruddhinbhai Panjwani Commerce College, Armori, Tal. Armori, Dist. Gadchiroli.

All the concerns are requested to remain present on 02/10/2016 at 1.30 p.m. in the University to accept the award.

(Dr. S.M. Rokade) Registrar (s) Gondwana University, Gadchiroli Mahatma Gandhi Arts, Science & Late N P. Commerce College, Armori, Dist - Gadchiroli

# Best Principal Award Given by Gondwana University, Gadchiroli



Best NSS Girl Student Award by Gondwana University, Gadchiroli



## University Level Best Magazine Award – Second Prize to Shabdashilp

ग्हेंडवाना विद्यापीठ, गडचिरोली विद्यार्थी कल्याण विभाग अंतर्गत KUDIEV गांडवाजा दिशाजीत, अहनिहोली आंतर्जन माह विद्यालयाखाठी २७१९ २७१६ या शेक्षणिक रामात आरोजिंग केलेल्या आंतरमहाविद्यालयीन वार्षिकांव, क्यूयेन म गांदी मान आएमारे? गा महाविद्यालयाच्या दाहर शिल्य या वार्षिकांकाच्य रिद्तीय पुरक्कार कामितवन प्रदान ऊरण्यात येत आहे. বাঁ. প্রীবান চন. বক্ট डॉ. शामदेव व्ही. कल्याणकर कुठन्द्रविव तथा संचाठक विद्यार्थी कल्याण <u>उत्तन्त</u>्र late N ipai Mahatma Gandhi Arts, Science & Late more N. P. Commerce College, Armori, Dist - Gadchiroli

## Certificate of Appreciation for Blood Donation Camp by District Government Hospital, Gadchiroli