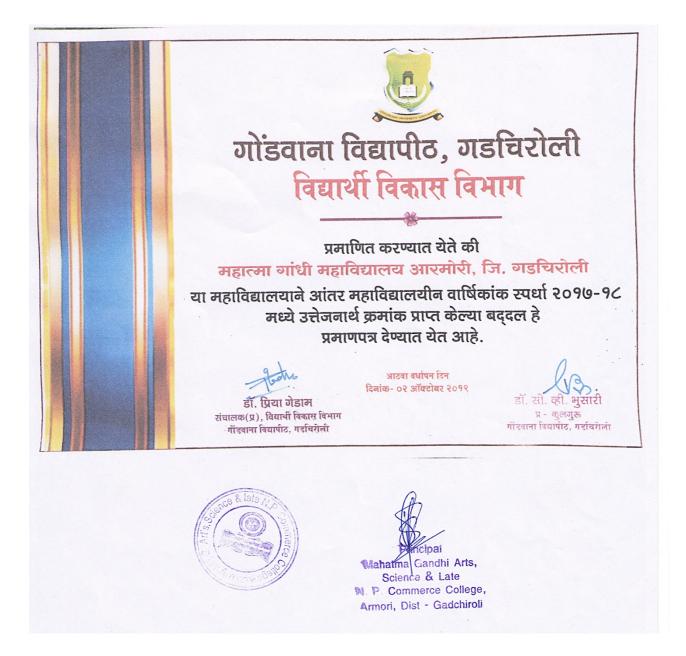

| Sr. | Award/Recognition                                                                         | Name of the Awarding government/                                                          | Page    |
|-----|-------------------------------------------------------------------------------------------|-------------------------------------------------------------------------------------------|---------|
| No. |                                                                                           | government recognized bodies                                                              | No.     |
| 1.  | List of Awards/Recognition                                                                | -                                                                                         | 2       |
| 2.  | State Level Best NSS Volunteer Award                                                      | Government of Maharashtra                                                                 | 3 - 6   |
| 3.  | NSS COVID Warrior - District Level<br>Award                                               | Government of Maharashtra                                                                 | 7 - 10  |
| 4.  | University Level Best NSS Volunteer<br>Award                                              | Gondwana University, Gadchiroli                                                           | 11 - 13 |
| 5.  | Certificate of Excellence - 32 <sup>nd</sup> Road<br>Safety Campaign                      | Regional Transport Office (RTO),<br>Gadchiroli                                            | 14      |
| 6.  | Best Cleanliness Drive (Swachh<br>Sarvekshan 2021)                                        | Nagar Parishad, Armori                                                                    | 15      |
| 7.  | State Level Best Magazine Award -<br>Special Prize to <i>Shabdashilpa</i>                 | Yashawantrao Chavhan Pratishthan,<br>Mumbai                                               | 16 -18  |
| 8.  | University Level Best Magazine Award<br>- Third Prize to <i>Shabdashilpa</i>              | Gondwana University, Gadchiroli                                                           | 19 - 21 |
| 9.  | Certificate of Excellence for creating<br>Legal Awareness                                 | Legal Services Authority, Gadchiroli                                                      | 22      |
| 10. | Certificate of Appreciation for Covid -<br>19 Relief Activities                           | Tehasil Office, Armori                                                                    | 23 - 24 |
| 11. | Certificate of Appreciation for Blood<br>Donation Camp                                    | District Government Hospital, Gadchiroli                                                  | 25      |
| 12. | University Level Best Magazine Award<br>- Consolation Prize to Shabdashilpa               | Gondwana University, Gadchiroli                                                           | 26 - 28 |
| 13. | Best College Award                                                                        | Gondwana University, Gadchiroli                                                           | 29 - 31 |
| 14. | Best Magazine ( <i>Vaarshikank</i> ) Award - 2 <sup>nd</sup> Prize to <i>Shabdashilpa</i> | Gondwana University, Gadchiroli                                                           | 32 - 34 |
| 15. | Certificate of Excellence for creating<br>Environmental Awareness                         | District Magistrate and Agriculture<br>Technology Management Agency<br>(ATMA), Gadchiroli | 35      |
| 16. | Best NSS College Unit Award                                                               | Gondwana University, Gadchiroli                                                           | 36 - 38 |
| 17. | Best NSS Programme Officer Award                                                          | Gondwana University, Gadchiroli                                                           | 39      |
| 18. | State Level NSS Programme Officer<br>Appreciation Award                                   | Government of Maharashtra                                                                 | 40 - 44 |
| 19. | Best Principal Award                                                                      | Gondwana University, Gadchiroli                                                           | 45 - 47 |
| 20. | University Level Best Girl Student<br>Award                                               | Gondwana University, Gadchiroli                                                           | 48      |
| 21. | University Level Best Magazine Award<br>- Second Prize to <i>Shabdashilpa</i>             | Gondwana University, Gadchiroli                                                           | 49      |
| 22. | Certificate of Appreciation for Blood<br>Donation Camp                                    | District Government Hospital, Gadchiroli                                                  | 50      |

## List of Awards/Recognition

| Name of the activity                                                                            | Name of the Award/ recognition<br>for Institution                                            | Name of the Awarding<br>government/ government<br>recognised bodies                       | Year of<br>award |
|-------------------------------------------------------------------------------------------------|----------------------------------------------------------------------------------------------|-------------------------------------------------------------------------------------------|------------------|
| Extension Activities - NSS                                                                      | State Level Best NSS Volunteer Award                                                         | Government of Maharashtra                                                                 | 2021             |
| COVID – 19 Activities                                                                           | NSS COVID Warrior - District Level<br>Award                                                  | Government of Maharashtra                                                                 | 2021             |
| Extension Activities - NSS                                                                      | University Level Best NSS Volunteer<br>Award                                                 | Gondwana University, Gadchiroli                                                           | 2021             |
| Massive Awareness about<br>Road Safety and Traffic<br>Rules                                     | Certificate of Excellence - 32 <sup>nd</sup> Road<br>Safety Campaign                         | Regional Transport Office (RTO),<br>Gadchiroli                                            | 2021             |
| Cleanliness Drive                                                                               | Best Cleanliness Drive (Swachh<br>Sarvekshan 2021)                                           | Nagar Parishad, Armori                                                                    | 2021             |
| Extension & Co-curricular<br>Activities                                                         | State Level Best Magazine Award -<br>Special Prize to <i>Shabdashilpa</i>                    | Yashawantrao Chavhan<br>Pratishthan, Mumbai                                               | 2021             |
| Extension & Co-curricular<br>Activities                                                         | University Level Best Magazine Award -<br>Third Prize to <i>Shabdashilpa</i>                 | Gondwana University, Gadchiroli                                                           | 2021             |
| Legal Awareness through<br>Extension Activities                                                 | Certificate of Excellence for creating<br>Legal Awareness                                    | Legal Services Authority,<br>Gadchiroli                                                   | 2021             |
| Covid - 19 related<br>extension activities -<br>Distribution of Mask,<br>Daily need goods, etc. | Certificate of Appreciation for Covid -19<br>Relief Activities                               | Tehsil Office, Armori                                                                     | 2020             |
| Blood Donation Camp                                                                             | Certificate of Appreciation for Blood<br>Donation Camp                                       | District Government Hospital,<br>Gadchiroli                                               | 2020             |
| Extension & Co-curricular<br>Activities                                                         | University Level Best Magazine Award -<br>Consolation Prize to Shabdashilpa                  | Gondwana University, Gadchiroli                                                           | 2019             |
| Extension & Co-curricular<br>Activities                                                         | Best College Award                                                                           | Gondwana University, Gadchiroli                                                           | 2018             |
| Extension & Co-curricular<br>Activities                                                         | Best Magazine ( <i>Vaarshikank</i> ) Award -<br>2 <sup>nd</sup> Prize to <i>Shabdashilpa</i> | Gondwana University, Gadchiroli                                                           | 2018             |
| Environmental Awareness                                                                         | Certificate of Excellence for creating<br>Environmental Awareness                            | District Magistrate and Agriculture<br>Technology Management Agency<br>(ATMA), Gadchiroli | 2018             |
| NSS Extension Activities                                                                        | Best NSS College Unit Award                                                                  | Gondwana University, Gadchiroli                                                           | 2017             |
| NSS Extension Activities                                                                        | Best NSS Programme Officer Award                                                             | Gondwana University, Gadchiroli                                                           | 2017             |
| NSS Extension Activities                                                                        | State Level NSS Programme Officer -<br>Appreciation Award                                    | Government of Maharashtra                                                                 | 2017             |
| Extension & Co-curricular<br>Activities                                                         | Best Principal Award                                                                         | Gondwana University, Gadchiroli                                                           | 2016             |
| Extension & Co-curricular<br>Activities                                                         | University Level Best Girl Student<br>Award                                                  | Gondwana University, Gadchiroli                                                           | 2016             |
| Extension & Co-curricular<br>Activities                                                         | University Level Best Magazine Award -<br>Second Prize to <i>Shabdashilpa</i>                | Gondwana University, Gadchiroli                                                           | 2016             |
| Blood Donation Camp                                                                             | Certificate of Appreciation for Blood<br>Donation Camp                                       | District Government Hospital,<br>Gadchiroli                                               | 2016             |