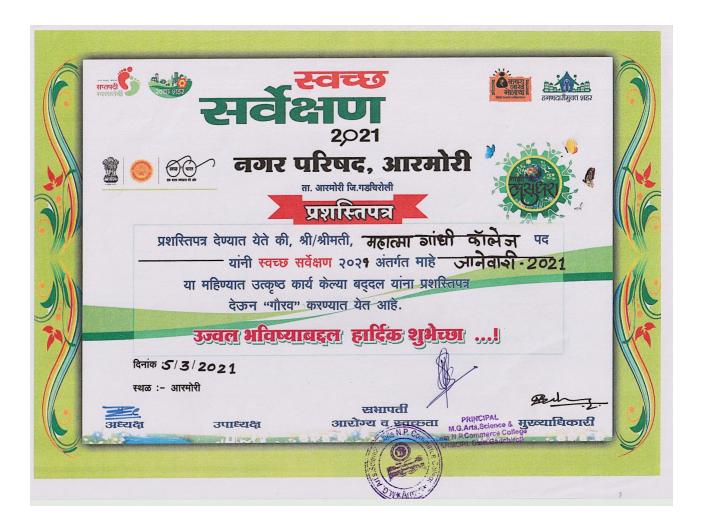

| Sr. | Award/Recognition                                                                         | Name of the Awarding government/                                                          | Page    |
|-----|-------------------------------------------------------------------------------------------|-------------------------------------------------------------------------------------------|---------|
| No. |                                                                                           | government recognized bodies                                                              | No.     |
| 1.  | List of Awards/Recognition                                                                | -                                                                                         | 2       |
| 2.  | State Level Best NSS Volunteer Award                                                      | Government of Maharashtra                                                                 | 3 - 6   |
| 3.  | NSS COVID Warrior - District Level<br>Award                                               | Government of Maharashtra                                                                 | 7 - 10  |
| 4.  | University Level Best NSS Volunteer<br>Award                                              | Gondwana University, Gadchiroli                                                           | 11 - 13 |
| 5.  | Certificate of Excellence - 32 <sup>nd</sup> Road<br>Safety Campaign                      | Regional Transport Office (RTO),<br>Gadchiroli                                            | 14      |
| 6.  | Best Cleanliness Drive (Swachh<br>Sarvekshan 2021)                                        | Nagar Parishad, Armori                                                                    | 15      |
| 7.  | State Level Best Magazine Award -<br>Special Prize to <i>Shabdashilpa</i>                 | Yashawantrao Chavhan Pratishthan,<br>Mumbai                                               | 16 -18  |
| 8.  | University Level Best Magazine Award<br>- Third Prize to <i>Shabdashilpa</i>              | Gondwana University, Gadchiroli                                                           | 19 - 21 |
| 9.  | Certificate of Excellence for creating<br>Legal Awareness                                 | Legal Services Authority, Gadchiroli                                                      | 22      |
| 10. | Certificate of Appreciation for Covid -<br>19 Relief Activities                           | Tehasil Office, Armori                                                                    | 23 - 24 |
| 11. | Certificate of Appreciation for Blood<br>Donation Camp                                    | District Government Hospital, Gadchiroli                                                  | 25      |
| 12. | University Level Best Magazine Award<br>- Consolation Prize to Shabdashilpa               | Gondwana University, Gadchiroli                                                           | 26 - 28 |
| 13. | Best College Award                                                                        | Gondwana University, Gadchiroli                                                           | 29 - 31 |
| 14. | Best Magazine ( <i>Vaarshikank</i> ) Award - 2 <sup>nd</sup> Prize to <i>Shabdashilpa</i> | Gondwana University, Gadchiroli                                                           | 32 - 34 |
| 15. | Certificate of Excellence for creating<br>Environmental Awareness                         | District Magistrate and Agriculture<br>Technology Management Agency<br>(ATMA), Gadchiroli | 35      |
| 16. | Best NSS College Unit Award                                                               | Gondwana University, Gadchiroli                                                           | 36 - 38 |
| 17. | Best NSS Programme Officer Award                                                          | Gondwana University, Gadchiroli                                                           | 39      |
| 18. | State Level NSS Programme Officer<br>Appreciation Award                                   | Government of Maharashtra                                                                 | 40 - 44 |
| 19. | Best Principal Award                                                                      | Gondwana University, Gadchiroli                                                           | 45 - 47 |
| 20. | University Level Best Girl Student<br>Award                                               | Gondwana University, Gadchiroli                                                           | 48      |
| 21. | University Level Best Magazine Award<br>- Second Prize to <i>Shabdashilpa</i>             | Gondwana University, Gadchiroli                                                           | 49      |
| 22. | Certificate of Appreciation for Blood<br>Donation Camp                                    | District Government Hospital, Gadchiroli                                                  | 50      |

## List of Awards/Recognition

| Name of the activity                                                                            | Name of the Award/ recognition<br>for Institution                                            | Name of the Awarding<br>government/ government<br>recognised bodies                       | Year of<br>award |
|-------------------------------------------------------------------------------------------------|----------------------------------------------------------------------------------------------|-------------------------------------------------------------------------------------------|------------------|
| Extension Activities - NSS                                                                      | State Level Best NSS Volunteer Award                                                         | Government of Maharashtra                                                                 | 2021             |
| COVID – 19 Activities                                                                           | NSS COVID Warrior - District Level<br>Award                                                  | Government of Maharashtra                                                                 | 2021             |
| Extension Activities - NSS                                                                      | University Level Best NSS Volunteer<br>Award                                                 | Gondwana University, Gadchiroli                                                           | 2021             |
| Massive Awareness about<br>Road Safety and Traffic<br>Rules                                     | Certificate of Excellence - 32 <sup>nd</sup> Road<br>Safety Campaign                         | Regional Transport Office (RTO),<br>Gadchiroli                                            | 2021             |
| Cleanliness Drive                                                                               | Best Cleanliness Drive (Swachh<br>Sarvekshan 2021)                                           | Nagar Parishad, Armori                                                                    | 2021             |
| Extension & Co-curricular<br>Activities                                                         | State Level Best Magazine Award -<br>Special Prize to <i>Shabdashilpa</i>                    | Yashawantrao Chavhan<br>Pratishthan, Mumbai                                               | 2021             |
| Extension & Co-curricular<br>Activities                                                         | University Level Best Magazine Award -<br>Third Prize to <i>Shabdashilpa</i>                 | Gondwana University, Gadchiroli                                                           | 2021             |
| Legal Awareness through<br>Extension Activities                                                 | Certificate of Excellence for creating<br>Legal Awareness                                    | Legal Services Authority,<br>Gadchiroli                                                   | 2021             |
| Covid - 19 related<br>extension activities -<br>Distribution of Mask,<br>Daily need goods, etc. | Certificate of Appreciation for Covid -19<br>Relief Activities                               | Tehsil Office, Armori                                                                     | 2020             |
| Blood Donation Camp                                                                             | Certificate of Appreciation for Blood<br>Donation Camp                                       | District Government Hospital,<br>Gadchiroli                                               | 2020             |
| Extension & Co-curricular<br>Activities                                                         | University Level Best Magazine Award -<br>Consolation Prize to Shabdashilpa                  | Gondwana University, Gadchiroli                                                           | 2019             |
| Extension & Co-curricular<br>Activities                                                         | Best College Award                                                                           | Gondwana University, Gadchiroli                                                           | 2018             |
| Extension & Co-curricular<br>Activities                                                         | Best Magazine ( <i>Vaarshikank</i> ) Award -<br>2 <sup>nd</sup> Prize to <i>Shabdashilpa</i> | Gondwana University, Gadchiroli                                                           | 2018             |
| Environmental Awareness                                                                         | Certificate of Excellence for creating<br>Environmental Awareness                            | District Magistrate and Agriculture<br>Technology Management Agency<br>(ATMA), Gadchiroli | 2018             |
| NSS Extension Activities                                                                        | Best NSS College Unit Award                                                                  | Gondwana University, Gadchiroli                                                           | 2017             |
| NSS Extension Activities                                                                        | Best NSS Programme Officer Award                                                             | Gondwana University, Gadchiroli                                                           | 2017             |
| NSS Extension Activities                                                                        | State Level NSS Programme Officer -<br>Appreciation Award                                    | Government of Maharashtra                                                                 | 2017             |
| Extension & Co-curricular<br>Activities                                                         | Best Principal Award                                                                         | Gondwana University, Gadchiroli                                                           | 2016             |
| Extension & Co-curricular<br>Activities                                                         | University Level Best Girl Student<br>Award                                                  | Gondwana University, Gadchiroli                                                           | 2016             |
| Extension & Co-curricular<br>Activities                                                         | University Level Best Magazine Award -<br>Second Prize to <i>Shabdashilpa</i>                | Gondwana University, Gadchiroli                                                           | 2016             |
| Blood Donation Camp                                                                             | Certificate of Appreciation for Blood<br>Donation Camp                                       | District Government Hospital,<br>Gadchiroli                                               | 2016             |