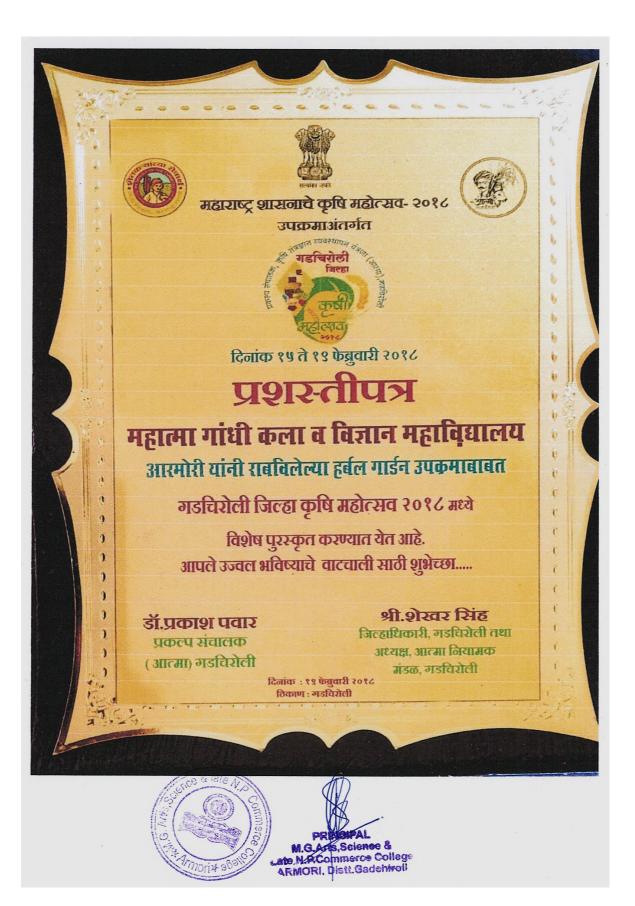

## List of Awards/Recognition

| Name of the activity                                                                            | Name of the Award/ recognition<br>for Institution                                            | Name of the Awarding<br>government/ government<br>recognised bodies                       | Year of<br>award |
|-------------------------------------------------------------------------------------------------|----------------------------------------------------------------------------------------------|-------------------------------------------------------------------------------------------|------------------|
| Extension Activities - NSS                                                                      | State Level Best NSS Volunteer Award                                                         | Government of Maharashtra                                                                 | 2021             |
| COVID – 19 Activities                                                                           | NSS COVID Warrior - District Level<br>Award                                                  | Government of Maharashtra                                                                 | 2021             |
| Extension Activities - NSS                                                                      | University Level Best NSS Volunteer<br>Award                                                 | Gondwana University, Gadchiroli                                                           | 2021             |
| Massive Awareness about<br>Road Safety and Traffic<br>Rules                                     | Certificate of Excellence - 32 <sup>nd</sup> Road<br>Safety Campaign                         | Regional Transport Office (RTO),<br>Gadchiroli                                            | 2021             |
| Cleanliness Drive                                                                               | Best Cleanliness Drive (Swachh<br>Sarvekshan 2021)                                           | Nagar Parishad, Armori                                                                    | 2021             |
| Extension & Co-curricular<br>Activities                                                         | State Level Best Magazine Award -<br>Special Prize to <i>Shabdashilpa</i>                    | Yashawantrao Chavhan<br>Pratishthan, Mumbai                                               | 2021             |
| Extension & Co-curricular<br>Activities                                                         | University Level Best Magazine Award -<br>Third Prize to <i>Shabdashilpa</i>                 | Gondwana University, Gadchiroli                                                           | 2021             |
| Legal Awareness through<br>Extension Activities                                                 | Certificate of Excellence for creating<br>Legal Awareness                                    | Legal Services Authority,<br>Gadchiroli                                                   | 2021             |
| Covid - 19 related<br>extension activities -<br>Distribution of Mask,<br>Daily need goods, etc. | Certificate of Appreciation for Covid -19<br>Relief Activities                               | Tehsil Office, Armori                                                                     | 2020             |
| Blood Donation Camp                                                                             | Certificate of Appreciation for Blood<br>Donation Camp                                       | District Government Hospital,<br>Gadchiroli                                               | 2020             |
| Extension & Co-curricular<br>Activities                                                         | University Level Best Magazine Award -<br>Consolation Prize to Shabdashilpa                  | Gondwana University, Gadchiroli                                                           | 2019             |
| Extension & Co-curricular<br>Activities                                                         | Best College Award                                                                           | Gondwana University, Gadchiroli                                                           | 2018             |
| Extension & Co-curricular<br>Activities                                                         | Best Magazine ( <i>Vaarshikank</i> ) Award -<br>2 <sup>nd</sup> Prize to <i>Shabdashilpa</i> | Gondwana University, Gadchiroli                                                           | 2018             |
| Environmental Awareness                                                                         | Certificate of Excellence for creating<br>Environmental Awareness                            | District Magistrate and Agriculture<br>Technology Management Agency<br>(ATMA), Gadchiroli | 2018             |
| NSS Extension Activities                                                                        | Best NSS College Unit Award                                                                  | Gondwana University, Gadchiroli                                                           | 2017             |
| NSS Extension Activities                                                                        | Best NSS Programme Officer Award                                                             | Gondwana University, Gadchiroli                                                           | 2017             |
| NSS Extension Activities                                                                        | State Level NSS Programme Officer -<br>Appreciation Award                                    | Government of Maharashtra                                                                 | 2017             |
| Extension & Co-curricular<br>Activities                                                         | Best Principal Award                                                                         | Gondwana University, Gadchiroli                                                           | 2016             |
| Extension & Co-curricular<br>Activities                                                         | University Level Best Girl Student<br>Award                                                  | Gondwana University, Gadchiroli                                                           | 2016             |
| Extension & Co-curricular<br>Activities                                                         | University Level Best Magazine Award -<br>Second Prize to <i>Shabdashilpa</i>                | Gondwana University, Gadchiroli                                                           | 2016             |
| Blood Donation Camp                                                                             | Certificate of Appreciation for Blood<br>Donation Camp                                       | District Government Hospital,<br>Gadchiroli                                               | 2016             |