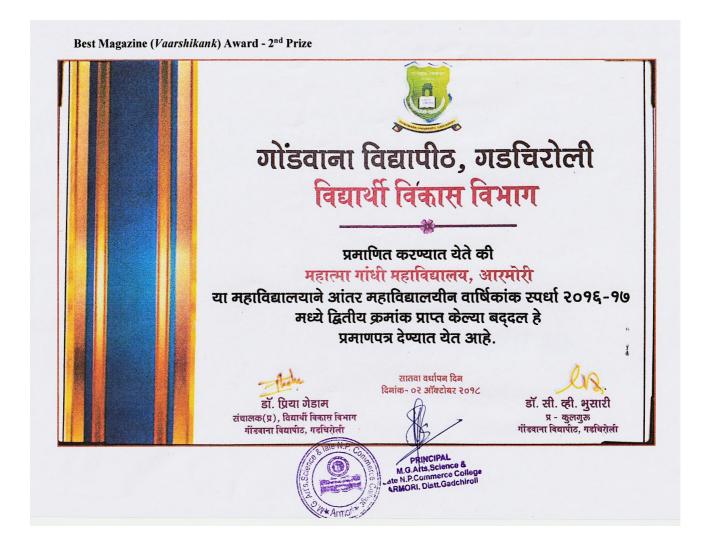

| Sr. | Award/Recognition                                                                         | Name of the Awarding government/                                                          | Page    |
|-----|-------------------------------------------------------------------------------------------|-------------------------------------------------------------------------------------------|---------|
| No. |                                                                                           | government recognized bodies                                                              | No.     |
| 1.  | List of Awards/Recognition                                                                | -                                                                                         | 2       |
| 2.  | State Level Best NSS Volunteer Award                                                      | Government of Maharashtra                                                                 | 3 - 6   |
| 3.  | NSS COVID Warrior - District Level<br>Award                                               | Government of Maharashtra                                                                 | 7 - 10  |
| 4.  | University Level Best NSS Volunteer<br>Award                                              | Gondwana University, Gadchiroli                                                           | 11 - 13 |
| 5.  | Certificate of Excellence - 32 <sup>nd</sup> Road<br>Safety Campaign                      | Regional Transport Office (RTO),<br>Gadchiroli                                            | 14      |
| 6.  | Best Cleanliness Drive (Swachh<br>Sarvekshan 2021)                                        | Nagar Parishad, Armori                                                                    | 15      |
| 7.  | State Level Best Magazine Award -<br>Special Prize to <i>Shabdashilpa</i>                 | Yashawantrao Chavhan Pratishthan,<br>Mumbai                                               | 16 -18  |
| 8.  | University Level Best Magazine Award<br>- Third Prize to <i>Shabdashilpa</i>              | Gondwana University, Gadchiroli                                                           | 19 - 21 |
| 9.  | Certificate of Excellence for creating<br>Legal Awareness                                 | Legal Services Authority, Gadchiroli                                                      | 22      |
| 10. | Certificate of Appreciation for Covid -<br>19 Relief Activities                           | Tehasil Office, Armori                                                                    | 23 - 24 |
| 11. | Certificate of Appreciation for Blood<br>Donation Camp                                    | District Government Hospital, Gadchiroli                                                  | 25      |
| 12. | University Level Best Magazine Award<br>- Consolation Prize to Shabdashilpa               | Gondwana University, Gadchiroli                                                           | 26 - 28 |
| 13. | Best College Award                                                                        | Gondwana University, Gadchiroli                                                           | 29 - 31 |
| 14. | Best Magazine ( <i>Vaarshikank</i> ) Award - 2 <sup>nd</sup> Prize to <i>Shabdashilpa</i> | Gondwana University, Gadchiroli                                                           | 32 - 34 |
| 15. | Certificate of Excellence for creating<br>Environmental Awareness                         | District Magistrate and Agriculture<br>Technology Management Agency<br>(ATMA), Gadchiroli | 35      |
| 16. | Best NSS College Unit Award                                                               | Gondwana University, Gadchiroli                                                           | 36 - 38 |
| 17. | Best NSS Programme Officer Award                                                          | Gondwana University, Gadchiroli                                                           | 39      |
| 18. | State Level NSS Programme Officer<br>Appreciation Award                                   | Government of Maharashtra                                                                 | 40 - 44 |
| 19. | Best Principal Award                                                                      | Gondwana University, Gadchiroli                                                           | 45 - 47 |
| 20. | University Level Best Girl Student<br>Award                                               | Gondwana University, Gadchiroli                                                           | 48      |
| 21. | University Level Best Magazine Award<br>- Second Prize to <i>Shabdashilpa</i>             | Gondwana University, Gadchiroli                                                           | 49      |
| 22. | Certificate of Appreciation for Blood<br>Donation Camp                                    | District Government Hospital, Gadchiroli                                                  | 50      |

## List of Awards/Recognition

| Name of the activity                                                                            | Name of the Award/ recognition<br>for Institution                                            | Name of the Awarding<br>government/ government<br>recognised bodies                       | Year of<br>award |
|-------------------------------------------------------------------------------------------------|----------------------------------------------------------------------------------------------|-------------------------------------------------------------------------------------------|------------------|
| Extension Activities - NSS                                                                      | State Level Best NSS Volunteer Award                                                         | Government of Maharashtra                                                                 | 2021             |
| COVID – 19 Activities                                                                           | NSS COVID Warrior - District Level<br>Award                                                  | Government of Maharashtra                                                                 | 2021             |
| Extension Activities - NSS                                                                      | University Level Best NSS Volunteer<br>Award                                                 | Gondwana University, Gadchiroli                                                           | 2021             |
| Massive Awareness about<br>Road Safety and Traffic<br>Rules                                     | Certificate of Excellence - 32 <sup>nd</sup> Road<br>Safety Campaign                         | Regional Transport Office (RTO),<br>Gadchiroli                                            | 2021             |
| Cleanliness Drive                                                                               | Best Cleanliness Drive (Swachh<br>Sarvekshan 2021)                                           | Nagar Parishad, Armori                                                                    | 2021             |
| Extension & Co-curricular<br>Activities                                                         | State Level Best Magazine Award -<br>Special Prize to <i>Shabdashilpa</i>                    | Yashawantrao Chavhan<br>Pratishthan, Mumbai                                               | 2021             |
| Extension & Co-curricular<br>Activities                                                         | University Level Best Magazine Award -<br>Third Prize to <i>Shabdashilpa</i>                 | Gondwana University, Gadchiroli                                                           | 2021             |
| Legal Awareness through<br>Extension Activities                                                 | Certificate of Excellence for creating<br>Legal Awareness                                    | Legal Services Authority,<br>Gadchiroli                                                   | 2021             |
| Covid - 19 related<br>extension activities -<br>Distribution of Mask,<br>Daily need goods, etc. | Certificate of Appreciation for Covid -19<br>Relief Activities                               | Tehsil Office, Armori                                                                     | 2020             |
| Blood Donation Camp                                                                             | Certificate of Appreciation for Blood<br>Donation Camp                                       | District Government Hospital,<br>Gadchiroli                                               | 2020             |
| Extension & Co-curricular<br>Activities                                                         | University Level Best Magazine Award -<br>Consolation Prize to Shabdashilpa                  | Gondwana University, Gadchiroli                                                           | 2019             |
| Extension & Co-curricular<br>Activities                                                         | Best College Award                                                                           | Gondwana University, Gadchiroli                                                           | 2018             |
| Extension & Co-curricular<br>Activities                                                         | Best Magazine ( <i>Vaarshikank</i> ) Award -<br>2 <sup>nd</sup> Prize to <i>Shabdashilpa</i> | Gondwana University, Gadchiroli                                                           | 2018             |
| Environmental Awareness                                                                         | Certificate of Excellence for creating<br>Environmental Awareness                            | District Magistrate and Agriculture<br>Technology Management Agency<br>(ATMA), Gadchiroli | 2018             |
| NSS Extension Activities                                                                        | Best NSS College Unit Award                                                                  | Gondwana University, Gadchiroli                                                           | 2017             |
| NSS Extension Activities                                                                        | Best NSS Programme Officer Award                                                             | Gondwana University, Gadchiroli                                                           | 2017             |
| NSS Extension Activities                                                                        | State Level NSS Programme Officer -<br>Appreciation Award                                    | Government of Maharashtra                                                                 | 2017             |
| Extension & Co-curricular<br>Activities                                                         | Best Principal Award                                                                         | Gondwana University, Gadchiroli                                                           | 2016             |
| Extension & Co-curricular<br>Activities                                                         | University Level Best Girl Student<br>Award                                                  | Gondwana University, Gadchiroli                                                           | 2016             |
| Extension & Co-curricular<br>Activities                                                         | University Level Best Magazine Award -<br>Second Prize to <i>Shabdashilpa</i>                | Gondwana University, Gadchiroli                                                           | 2016             |
| Blood Donation Camp                                                                             | Certificate of Appreciation for Blood<br>Donation Camp                                       | District Government Hospital,<br>Gadchiroli                                               | 2016             |