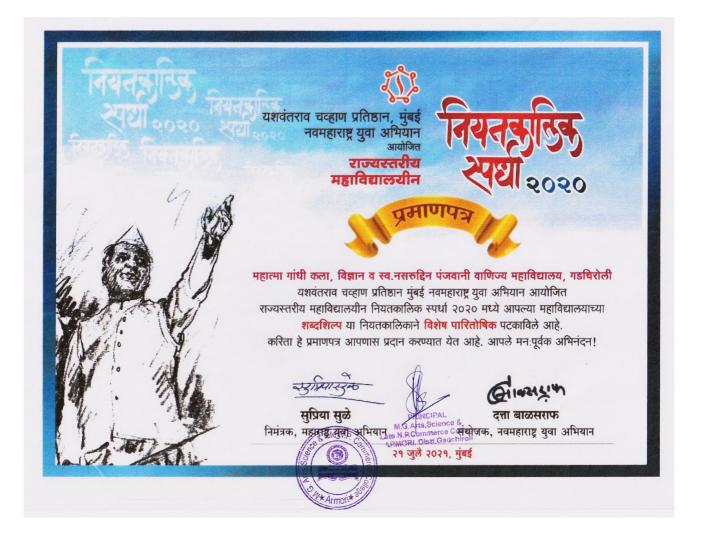

| Sr. | Award/Recognition                                                                         | Name of the Awarding government/                                                          | Page    |
|-----|-------------------------------------------------------------------------------------------|-------------------------------------------------------------------------------------------|---------|
| No. |                                                                                           | government recognized bodies                                                              | No.     |
| 1.  | List of Awards/Recognition                                                                | -                                                                                         | 2       |
| 2.  | State Level Best NSS Volunteer Award                                                      | Government of Maharashtra                                                                 | 3 - 6   |
| 3.  | NSS COVID Warrior - District Level<br>Award                                               | Government of Maharashtra                                                                 | 7 - 10  |
| 4.  | University Level Best NSS Volunteer<br>Award                                              | Gondwana University, Gadchiroli                                                           | 11 - 13 |
| 5.  | Certificate of Excellence - 32 <sup>nd</sup> Road<br>Safety Campaign                      | Regional Transport Office (RTO),<br>Gadchiroli                                            | 14      |
| 6.  | Best Cleanliness Drive (Swachh<br>Sarvekshan 2021)                                        | Nagar Parishad, Armori                                                                    | 15      |
| 7.  | State Level Best Magazine Award -<br>Special Prize to <i>Shabdashilpa</i>                 | Yashawantrao Chavhan Pratishthan,<br>Mumbai                                               | 16 -18  |
| 8.  | University Level Best Magazine Award<br>- Third Prize to <i>Shabdashilpa</i>              | Gondwana University, Gadchiroli                                                           | 19 - 21 |
| 9.  | Certificate of Excellence for creating<br>Legal Awareness                                 | Legal Services Authority, Gadchiroli                                                      | 22      |
| 10. | Certificate of Appreciation for Covid -<br>19 Relief Activities                           | Tehasil Office, Armori                                                                    | 23 - 24 |
| 11. | Certificate of Appreciation for Blood<br>Donation Camp                                    | District Government Hospital, Gadchiroli                                                  | 25      |
| 12. | University Level Best Magazine Award<br>- Consolation Prize to Shabdashilpa               | Gondwana University, Gadchiroli                                                           | 26 - 28 |
| 13. | Best College Award                                                                        | Gondwana University, Gadchiroli                                                           | 29 - 31 |
| 14. | Best Magazine ( <i>Vaarshikank</i> ) Award - 2 <sup>nd</sup> Prize to <i>Shabdashilpa</i> | Gondwana University, Gadchiroli                                                           | 32 - 34 |
| 15. | Certificate of Excellence for creating<br>Environmental Awareness                         | District Magistrate and Agriculture<br>Technology Management Agency<br>(ATMA), Gadchiroli | 35      |
| 16. | Best NSS College Unit Award                                                               | Gondwana University, Gadchiroli                                                           | 36 - 38 |
| 17. | Best NSS Programme Officer Award                                                          | Gondwana University, Gadchiroli                                                           | 39      |
| 18. | State Level NSS Programme Officer<br>Appreciation Award                                   | Government of Maharashtra                                                                 | 40 - 44 |
| 19. | Best Principal Award                                                                      | Gondwana University, Gadchiroli                                                           | 45 - 47 |
| 20. | University Level Best Girl Student<br>Award                                               | Gondwana University, Gadchiroli                                                           | 48      |
| 21. | University Level Best Magazine Award<br>- Second Prize to <i>Shabdashilpa</i>             | Gondwana University, Gadchiroli                                                           | 49      |
| 22. | Certificate of Appreciation for Blood<br>Donation Camp                                    | District Government Hospital, Gadchiroli                                                  | 50      |

## List of Awards/Recognition

| Name of the activity                                                                            | Name of the Award/ recognition<br>for Institution                                            | Name of the Awarding<br>government/ government<br>recognised bodies                       | Year of<br>award |
|-------------------------------------------------------------------------------------------------|----------------------------------------------------------------------------------------------|-------------------------------------------------------------------------------------------|------------------|
| Extension Activities - NSS                                                                      | State Level Best NSS Volunteer Award                                                         | Government of Maharashtra                                                                 | 2021             |
| COVID – 19 Activities                                                                           | NSS COVID Warrior - District Level<br>Award                                                  | Government of Maharashtra                                                                 | 2021             |
| Extension Activities - NSS                                                                      | University Level Best NSS Volunteer<br>Award                                                 | Gondwana University, Gadchiroli                                                           | 2021             |
| Massive Awareness about<br>Road Safety and Traffic<br>Rules                                     | Certificate of Excellence - 32 <sup>nd</sup> Road<br>Safety Campaign                         | Regional Transport Office (RTO),<br>Gadchiroli                                            | 2021             |
| Cleanliness Drive                                                                               | Best Cleanliness Drive (Swachh<br>Sarvekshan 2021)                                           | Nagar Parishad, Armori                                                                    | 2021             |
| Extension & Co-curricular<br>Activities                                                         | State Level Best Magazine Award -<br>Special Prize to <i>Shabdashilpa</i>                    | Yashawantrao Chavhan<br>Pratishthan, Mumbai                                               | 2021             |
| Extension & Co-curricular<br>Activities                                                         | University Level Best Magazine Award -<br>Third Prize to <i>Shabdashilpa</i>                 | Gondwana University, Gadchiroli                                                           | 2021             |
| Legal Awareness through<br>Extension Activities                                                 | Certificate of Excellence for creating<br>Legal Awareness                                    | Legal Services Authority,<br>Gadchiroli                                                   | 2021             |
| Covid - 19 related<br>extension activities -<br>Distribution of Mask,<br>Daily need goods, etc. | Certificate of Appreciation for Covid -19<br>Relief Activities                               | Tehsil Office, Armori                                                                     | 2020             |
| Blood Donation Camp                                                                             | Certificate of Appreciation for Blood<br>Donation Camp                                       | District Government Hospital,<br>Gadchiroli                                               | 2020             |
| Extension & Co-curricular<br>Activities                                                         | University Level Best Magazine Award -<br>Consolation Prize to Shabdashilpa                  | Gondwana University, Gadchiroli                                                           | 2019             |
| Extension & Co-curricular<br>Activities                                                         | Best College Award                                                                           | Gondwana University, Gadchiroli                                                           | 2018             |
| Extension & Co-curricular<br>Activities                                                         | Best Magazine ( <i>Vaarshikank</i> ) Award -<br>2 <sup>nd</sup> Prize to <i>Shabdashilpa</i> | Gondwana University, Gadchiroli                                                           | 2018             |
| Environmental Awareness                                                                         | Certificate of Excellence for creating<br>Environmental Awareness                            | District Magistrate and Agriculture<br>Technology Management Agency<br>(ATMA), Gadchiroli | 2018             |
| NSS Extension Activities                                                                        | Best NSS College Unit Award                                                                  | Gondwana University, Gadchiroli                                                           | 2017             |
| NSS Extension Activities                                                                        | Best NSS Programme Officer Award                                                             | Gondwana University, Gadchiroli                                                           | 2017             |
| NSS Extension Activities                                                                        | State Level NSS Programme Officer -<br>Appreciation Award                                    | Government of Maharashtra                                                                 | 2017             |
| Extension & Co-curricular<br>Activities                                                         | Best Principal Award                                                                         | Gondwana University, Gadchiroli                                                           | 2016             |
| Extension & Co-curricular<br>Activities                                                         | University Level Best Girl Student<br>Award                                                  | Gondwana University, Gadchiroli                                                           | 2016             |
| Extension & Co-curricular<br>Activities                                                         | University Level Best Magazine Award -<br>Second Prize to <i>Shabdashilpa</i>                | Gondwana University, Gadchiroli                                                           | 2016             |
| Blood Donation Camp                                                                             | Certificate of Appreciation for Blood<br>Donation Camp                                       | District Government Hospital,<br>Gadchiroli                                               | 2016             |