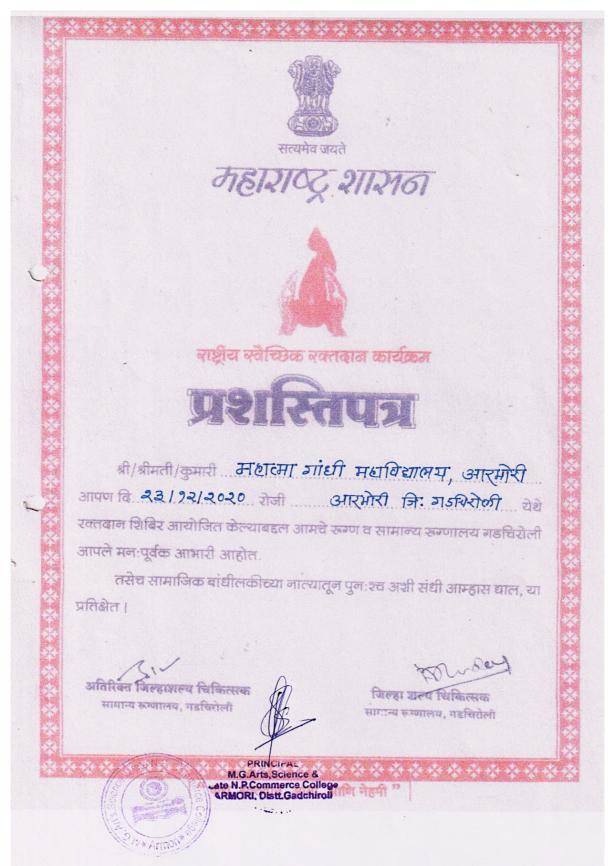

LATE NASARUDDINBHAI PANJWANI COMMERCE COLLEGE

ARMORI Dist. Gadchiroli (M.S.) 441 208 Affiliated to Gondwana University, Gadchiroli Re-accredited by NAAC 'A' with 3.02 CGPA

PRINCIPAL Dr. Lalsingh H. Khalsa M. Sc., Ph. D. Mob. 9422153197 E-mail:lalsinghkhalsa@yahoo.com

S.T.D.: 07137 Office: 266558/266043 Web: mgcollegearmori.ac.in E-mail: mgcollege.armori@gmail.com